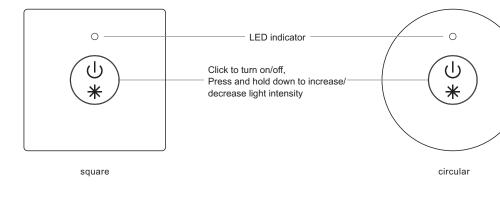

#### **Function introduction**

| Output                | RF signal          |
|-----------------------|--------------------|
| Operation Frequency   | 868/915/434MHz     |
| Power Supply          | 3V(CR2025 battery) |
| Operating temperature | 0-40°C             |
| Relative humidity     | 8% to 80%          |
| Dimensions            | 32x32x9.8mm        |

- Control 1 zone
- Single color controller
- Memory Function
- · Compatible with all universal series RF receivers
- 1 receiver can be paired by max 8 different remote controls.
- Waterproof grade: IP20