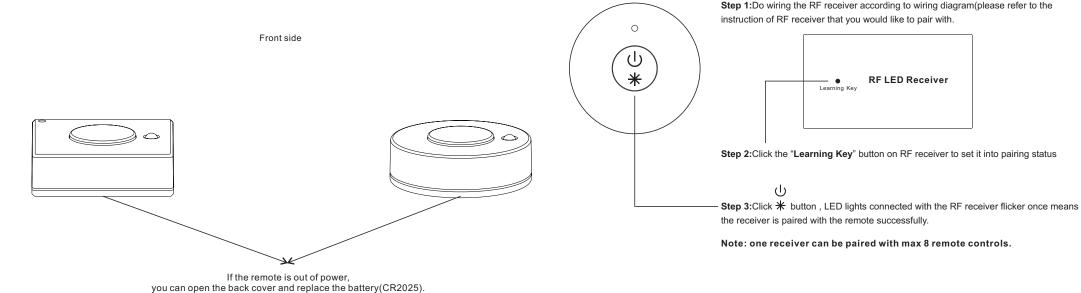

#### Pair with RF receivers

Step 1:Do wiring the RF receiver according to wiring diagram(please refer to the instruction of RF receiver that you would like to pair with.