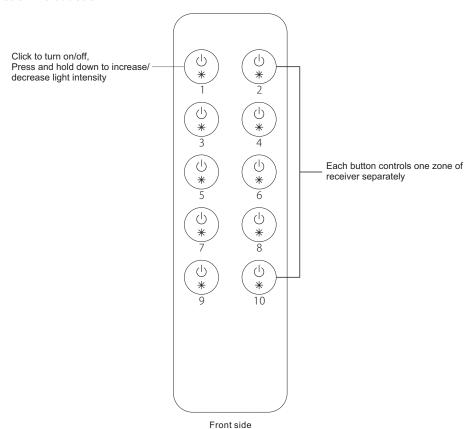

## **Function introduction**

Note:Before the first use, please remove the protective film on the battery.