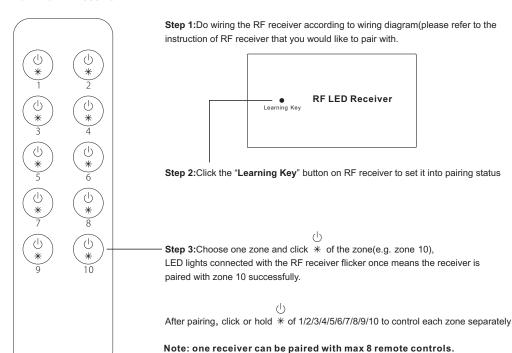

## Pair with RF receiver

|                                                                          | use multiple receing 1: have all the receing 1: |        |                              | e 1 | © © ©                      |     |         |
|--------------------------------------------------------------------------|-------------------------------------------------|--------|------------------------------|-----|----------------------------|-----|---------|
|                                                                          | RFLED Receiver seeming top                      |        | RF LED Receiver Learning Gry | ((( |                            |     |         |
|                                                                          |                                                 | Zone 1 |                              | RI  | F remote                   |     |         |
| Option 2: have each receiver in a different zone, like zone 1, 2, 3 or 4 |                                                 |        |                              |     |                            |     |         |
|                                                                          | RFLED Receiver                                  |        | • RFLED Receiver             |     | RF LED Receiver Immeng day | ((( | 0 0     |
|                                                                          | Zone 1                                          |        | Zone 2                       | -   | Zone 3                     | R   | Fremote |